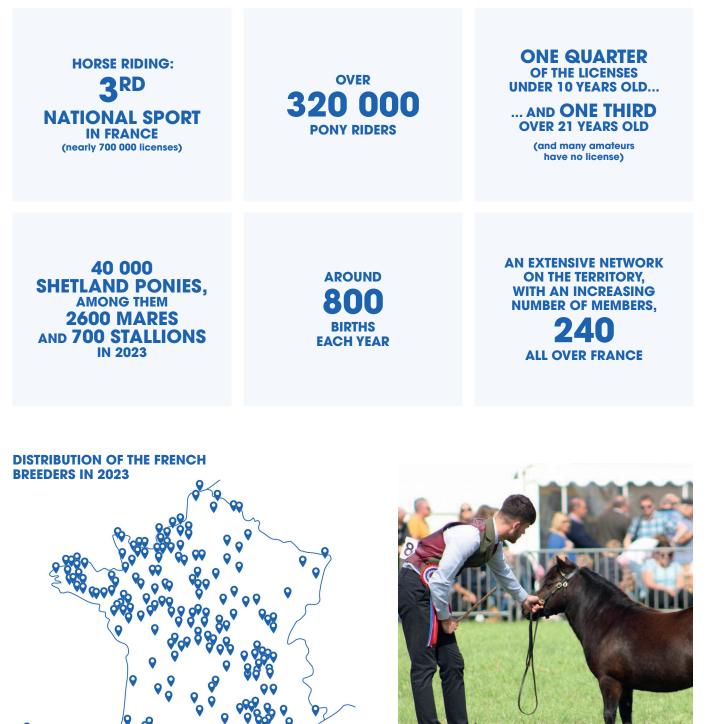

- New Zealand
- Netherlands







- - Slovakia

Poland

• Czech Rep.

- Sweden
- Switzerland



500

**PONIES** 

**EXPECTED** 







#### A PONY WHO CAN SEDUCE AND CONVINCE... WITH BIG ARGUMENTS

The Shetland pony, a story all can relate to, from seniors who have been cradled with the stories of Poly, to adults, strong sensation adepts with driving. Of course youngsters as well, with their first time riding a little pony, or full speed gallops.

It is a very specific breed, to which we dedicate a real work of genetical selection and that breeders enhance in various ways: jumping performance, trot and gallop racing, new "natural" disciplines, or ground training... not only a multi-purpose pony; it is a life companion with a big mane and an exceptional temperament.

#### **KEY NUMBERS**



# CONTACTS



isps.shetland.2025@gmail.com

Chantal CHORT : +33611997237 AFPS : +33682005857



International Shetland Pony Show 2025