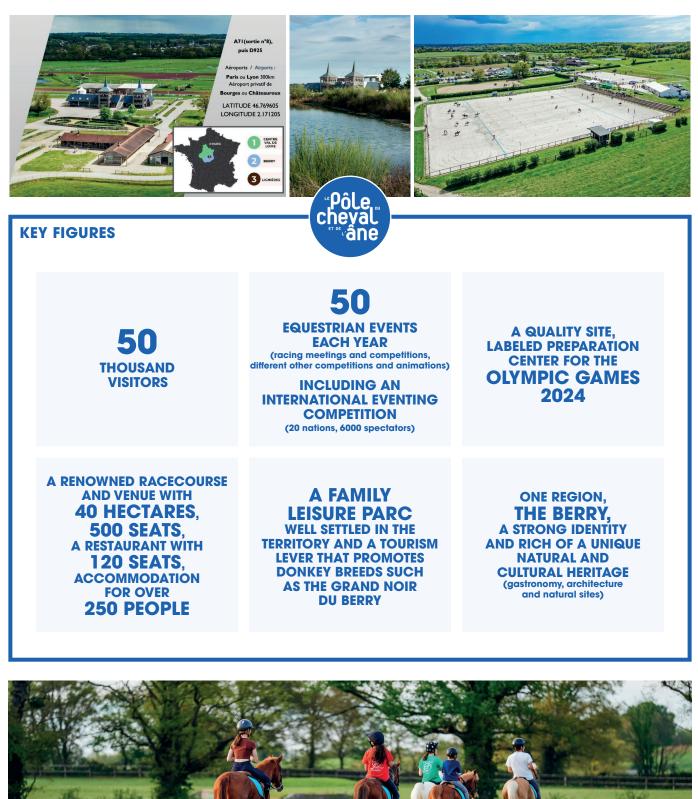

## LE PÔLE DU CHEVAL ET DE L'ÂNE LIGNIÈRES (BERRY, DEPARTMENT OF CHER, REGION CENTRE VAL DE LOIRE)

#### AN EXCEPTIONAL EQUESTRIAN SITE IN THE HEART OF FRANCE

Due to the quality of its infrastructures, Lignières is a true national and international reference in the domain of equestrian sports.

#### **KEY FIGURES**