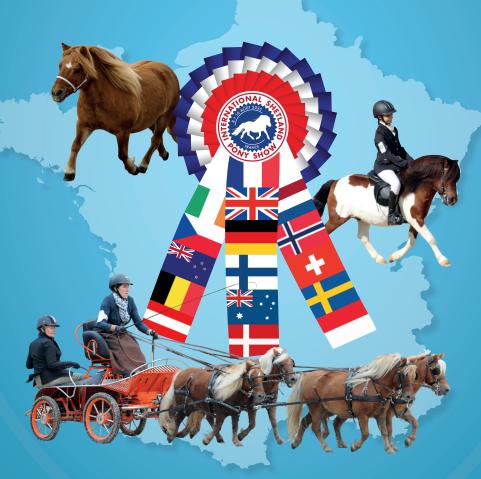

### **INTERNATIONAL SHETLAND PONY SHOW 13<sup>TH</sup> EDITION**

#### FOR THE FIRST TIME IN FRANCE

The French Shetland pony Society is going the extra mile, putting one of the smallest ponies into the limelight!

This meeting has already taken place in the 4 corners of Europe. The previous organizing countries were Denmark and Finland. In 2025, it is time for France to take up the challenge of organizing this major event for the breed of Shetland pony.

#### THE PARTICIPANTS AND SPECTATORS COME FROM:

- The United Kingdom (origin country from the Shetland pony)
- Germany
- Australia
- Austria
- Belgium

• Finland

• Denmark

- Norway
- New Zealand
- Netherlands

- - Slovakia

Poland

• Czech Rep.

- Sweden
- Switzerland

500

**PONIES** 

**EXPECTED** 